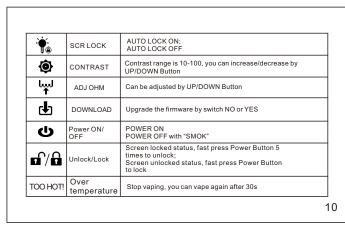

### Fast press the Power Button 5 times to lock or unlock

3. Screen Unlocked Status: 1)Press Power + DOWN Button simultaneously to choose working mode among

TC Mode, VW Mode and MEMORY Mode; 2) Press Power + UP Button simultaneously to choose different effect

Norm/Soft/Hard in WATT MODE or 15-85W in TEMP MODE. 3)Press UP / DOWN Button to adjust the temperature or wattage settings; 4)Press UP and DOWN Button simultaneously to lock/unlock the screen.

7

11

4. Screen Locked Status: Hold the Power Button for 5s and choose POWER OFF to power off.

# 5 Power Off

While the device is locked, hold Power Button for 5s, choose POWER OFF, and the screen turns off, which means the device is power off.

6. Saving: All the settings will be automatically saved while settings done. No need to reset after power on