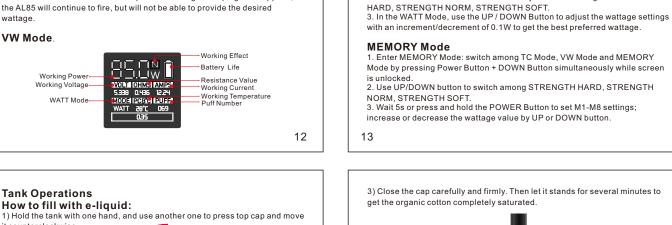

degrees) to get the best preferred settings. 4.Enter into Coil Material Selection menu. There are three options of

AL85 VW Mode is available for all types of atomizers. 1. Enter VW Mode: switch among TC Mode, VW Mode and MEMORY Mode by

pressing Power Button + DOWN Button simultaneously while screen is unlocked. 2. Use POWER+ UP Button simultaneously to switch among STRENGTH

Temperature Sensing Coil Material for you to choose: TC-NI/TC-TI/TC-SS. 5.Enter into Adjustable Initial Resistance. You can adjust the initial resistance of your atomizer by pressing the Up/Down button. 6.When the screen shows "TEMPERATURE PROTECTED", the heating coil