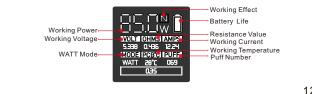

degrees) to get the best preferred settings. 4.Enter into Coil Material Selection menu. There are three options of

AL85 VW Mode is available for all types of atomizers. 1. Enter VW Mode: switch among TC Mode, VW Mode and MEMORY Mode by

pressing Power Button + DOWN Button simultaneously while screen is unlocked. 2. Use POWER+ UP Button simultaneously to switch among STRENGTH

Temperature Sensing Coil Material for you to choose: TC-NI/TC-TI/TC-SS. 5.Enter into Adjustable Initial Resistance. You can adjust the initial resistance of your atomizer by pressing the Up/Down button. 6.When the screen shows "TEMPERATURE PROTECTED", the heating coil

reached the maximum allowed temperature during the Vaping. If it happens, the AL85 will continue to fire, but will not be able to provide the desired wattage.