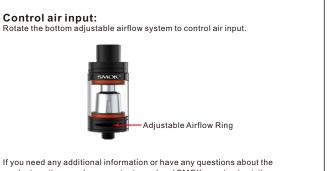

### VW Mode.

**Tank Operations** 

it counterclockwise.

airflow tube.

How to fill with e-liquid:

2) Add e-liquid through the slot, and pay attention not to drip in into the central