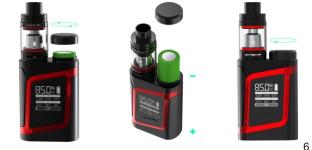

### Introduction:

AL85 Kit, consists of AL85 mod and TFV8 Baby tank features with delicate design, smooth streamline and integrated functional buttons. You would enjoy thoughtful experience and innovative design from SMOK when its 85W output power combines with Cloud Beast TFV8 Baby tank. Vaping, just enjoy it. Innovation keeps changing the vaping experience!

# The Kit Includes

1 x AL85 Mod 1 x TFV8 Baby Tank (3ml) 1 x V8 Baby-Q2 Core (0.4Ω dual coils) (Pre-installed) 1 x V8 Baby-Q2 Core (0.6Ω dual coils) 1 x USB Charge/Upgrade Cable 1 x USB Charge/Upgrade Cable 1 x User Manual Spare Parts Spare Parts