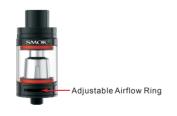

Control air input:

Rotate the bottom adjustable airflow system to control air input.

If you need any additional information or have any questions about the products or its use, please contact your local SMOK agent or to visit our website www.smoktech.com