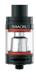

TFV8 Baby T ank

Size: 22x53mm Weight: 47g

Capacity: 3ml

Thread: 510

Material: Stainless Steel

of vapor. Innovation keeps changing the vaping experience!

Resistance Range: 0.1Ω-3Ω (VW) / 0.06Ω-3Ω (TC)

Temperature Range: 200°F --600°F /100°C --315℃

# The K it Includes

1 x TFV8 Baby Tank

1 x Replacement Glass Tube

- I NE KTITICIUCES

   1 x Alien 220 Mod
   1 x TF

   1 x V8 Baby-Q2 Core (0.4Ω dual coils) (Pre-installed)

   1 x V8 Baby-T8 Core (0.15Ω octuple coils)