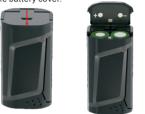

4

Install Battery 1) Slide and open the battery cover as the picture shows; 2) Place the batteries into the device according to the correct directions; 2) Close the batteries up to the device according to the correct directions;

3) Close the battery cover.

If the screen is not lighted, please check if the battery is OK, or battery is placed in the correct direction or if the battery has enough power. Please contact with our customer consultant if it still cannot be powered on