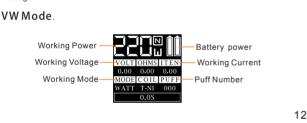

Working Temperature Working Voltage Working Mode

Battery power Working Current

TC Mode is available when Alien works with a TC type atomizer. 1.1.Enter TC Mode: switch among TC Mode, VW Mode and MEMORY Mode by pressing POWER+ DOWN Button simultaneously while screen is unlocked. 2.Use POWER+ UP Button simultaneously to switch from 15W to 220W. 3.In the TC Mode, please use the UP / DOWN Button to adjust the temperature settings with an increment/decrement of 10 Fahrenheit degrees (about 5 Celsius degrees) to get the best preferred settings. 4.Enter into Coil Material Selection menu. There are three options of

11

Alien VW Mode is available for all types of atomizers. 1.Enter VW Mode: switch among TC Mode, VW Mode and MEMORY Mode by pressing Power Button + DOWN Button simultaneously while screen is unlocked

2.Use POWER+ UP Button simultaneously to switch among STRENGTH HARD, STRENGTH NORM, STRENGTH SOFT. 3.In the WATT Mode, use the UP / DOWN Button to adjust the wattage settings