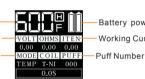

Working Temperature Working Voltage Working Mode

Battery power Working Current

TC Mode is available when Alien works with a TC type atomizer. 1.1.Enter TC Mode: switch among TC Mode, VW Mode and MEMORY Mode by pressing POWER+ DOWN Button simultaneously while screen is unlocked. 2.Use POWER+ UP Button simultaneously to switch from 15W to 220W. 3.In the TC Mode, please use the UP / DOWN Button to adjust the temperature settings with an increment/decrement of 10 Fahrenheit degrees (about 5 Celsius degrees) to get the best preferred settings. 4.Enter into Coil Material Selection menu. There are three options of