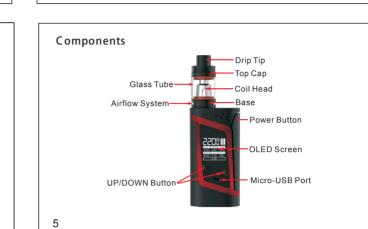

or our website to get more help.

1

3

Alien Kit consists of Alien 220 mod and TFV8 Baby tank; Alien maximum power can up to 220W; and the TFV8 Baby tank-Baby beast will bring you with massive cloud

1. Using your Smartphone or PC to visit SMOK official website: http://www.smoktech.com/support/ 2. Scratch off the coating of the security label on packing box to get the 16 anti-

TFV8 Baby T ank

Size: 22x53mm Weight: 47g

Capacity: 3ml

Thread: 510

Material: Stainless Steel

of vapor. Innovation keeps changing the vaping experience!

Resistance Range: 0.1Ω-3Ω (VW) / 0.06Ω-3Ω (TC)

Temperature Range: 200°F --600°F /100°C --315℃

# The K it Includes

1 x TFV8 Baby Tank

1 x Replacement Glass Tube

- I NE KTITICIUCES

   1 x Alien 220 Mod
   1 x TF

   1 x V8 Baby-Q2 Core (0.4Ω dual coils) (Pre-installed)

   1 x V8 Baby-T8 Core (0.15Ω octuple coils)

### Attach Atomize

Alien atomizer head is using a new generation of elastic-touch design perfectly fit 510 connector atomizers. Please confirm that the atomizer head should not be blocked by any stems before attachment: 1) Connect the atomizer to the device and tighten it clockwise

Control air input:

Rotate the bottom adjustable airflow system to control air input.

If you need any additional information or have any questions about the products or its use, please contact your local SMOK agent or to visit our website www.smoktech.com