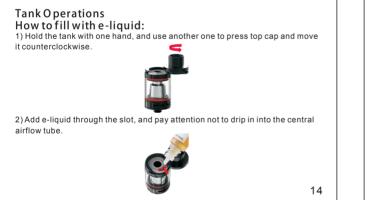

NORM, STRENGTH SOFT. 3.Wait 5s or press and hold the POWER Button to set M1-M22 settings;

increase or decrease the wattage value by UP or DOWN button.

3) Close the cap carefully and firmly. Then let it stands for several minutes to get the organic cotton completely saturated.

## Replace a tomizer core:

Firstly, screw the drip tip and top cap off the tank; then screw the atomizer core off the base part, and replace with a new one